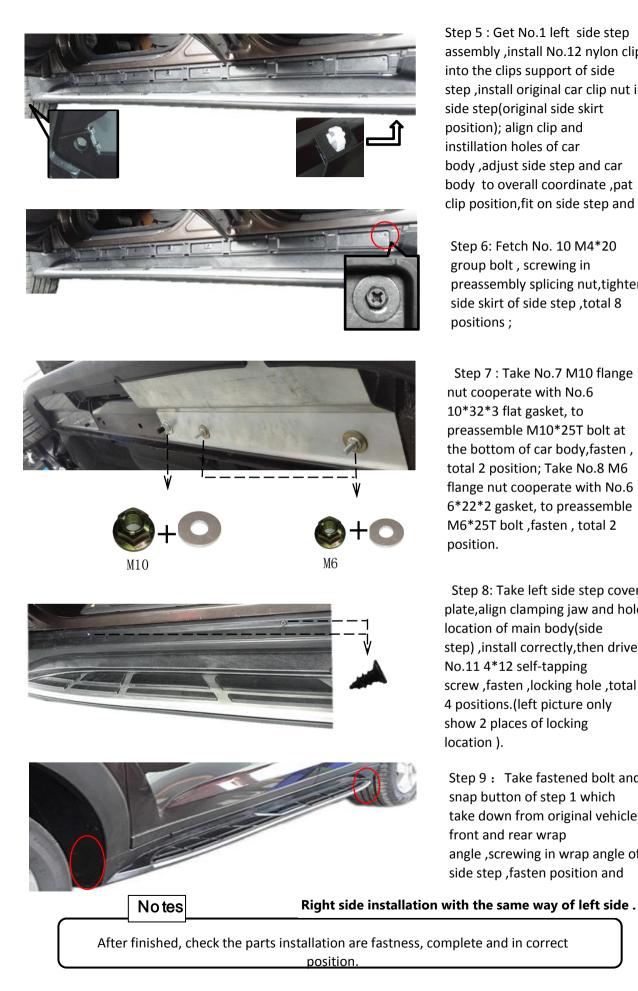

### 第3页,共4页

Step 5 : Get No.1 left side step assembly, install No.12 nylon clips into the clips support of side step, install original car clip nut in side step(original side skirt position); align clip and instillation holes of car body, adjust side step and car body to overall coordinate ,pat clip position, fit on side step and

Step 6: Fetch No. 10 M4\*20 group bolt, screwing in preassembly splicing nut, tighten side skirt of side step ,total 8 positions;

Step 7 : Take No.7 M10 flange nut cooperate with No.6 10\*32\*3 flat gasket, to preassemble M10\*25T bolt at the bottom of car body, fasten, total 2 position; Take No.8 M6 flange nut cooperate with No.6 6\*22\*2 gasket, to preassemble M6\*25T bolt ,fasten , total 2 position.

Step 8: Take left side step cover plate, align clamping jaw and hole location of main body(side step) ,install correctly,then drive No.11 4\*12 self-tapping screw, fasten, locking hole, total 4 positions. (left picture only show 2 places of locking location ).

Step 9 : Take fastened bolt and snap button of step 1 which take down from original vehicle front and rear wrap angle, screwing in wrap angle of side step ,fasten position and

第4页,共4页