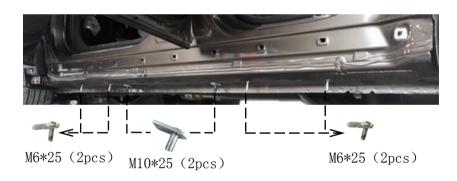

Step 2 : Take No.3 M10\*25T bolts,put in the second and third water pore ,total 2 pcs; Step 3: Take NO.4 M6\*25T bolts , put in the small square hole which between the first and second water pores, and the hole which between the third and fourth circular hole , total 4 pcs .