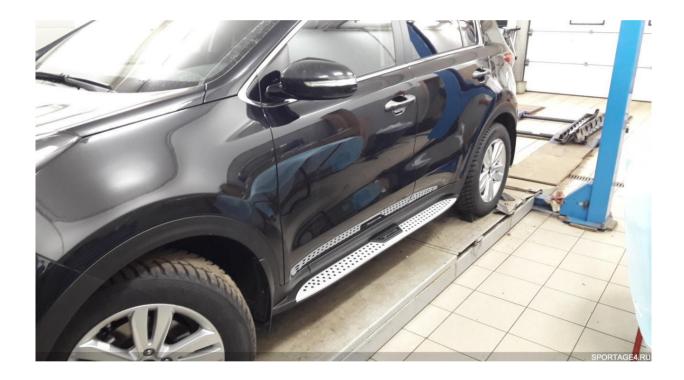

#### Please refer to the installation manual, install correctly according to

the step in the manual.

Item No: CNT13-15TC-005

**Completed Installation Picture** 

**Required Tools** 

Ratchet Assembly 46 sets