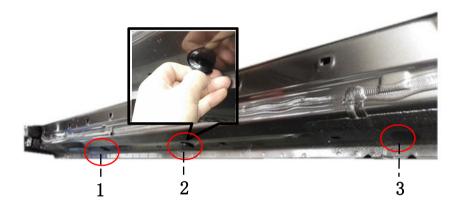

#### Prepare :

Step 1: Remove side skirt from original vehicle; take down front and rear fastened bolt, snap button and clip nut which locate in wrap angle of side skirt to reserve.

Install side step: Step 1 : From the front wheel direction to rear , find the second and third water pore (circular hole) on the bottom of Body panel ; take off two rubber blanking cover.

Step 2 : Take No.3 M10\*25T bolts,put in the second and third water pore ,total 2 pcs; Step 3: Take NO.4 M6\*25T bolts , put in the small square hole which between the first and second water pores, and the hole which between the third and fourth circular hole , total 4 pcs .